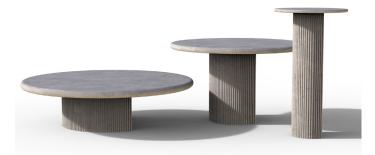

## ARBOR

Arbor is a family of monolithic wax-finished concrete coffee-tables . Available in 4 colors, custom colors and measurements on request.

Material: Concrete wax-finished ( water resistant )

#### \_size

cm diam. 30xH.61

cm diam. 50xH.47

#### cm diam. 100xH.15

Coffee tables with structure entirely made of natural cement using the artisan technique of casting in the mold.

Any imperfections in the surface such as stains, porosity, fine surface settling cracks, marks and granulations of different colors are attributable to the type of material and the craftsmanship and are not from be considered manufacturing defects.