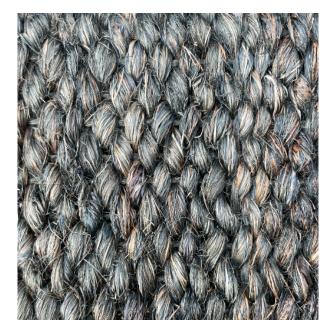

### **FIBBERS**

Rug in 100% jute with edge finished . Available in 4 colors, custom colors and measurements on request. Thickness: 8 mm

This carpet was born from the philosophy of using outdoor space as if it were a space of nature, the colors and textures of this carpet want to recall finishes and textures from the natural world of our planet.