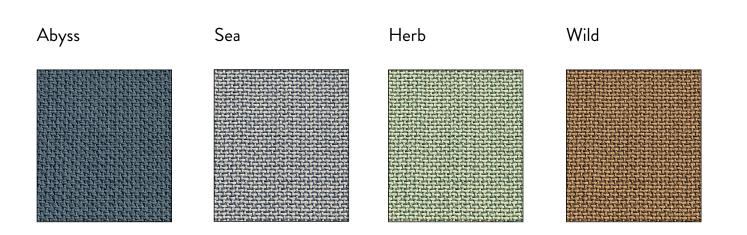

### ROOTS

Rug in 100% polypropilene with edge finished . Available in 4 colors, custom colors and measurements on request. Thickness: 8 mm

This design comes from the natural texture present in nature, from the branches of a tree to the intertwining of the roots of any plant.

### Colors