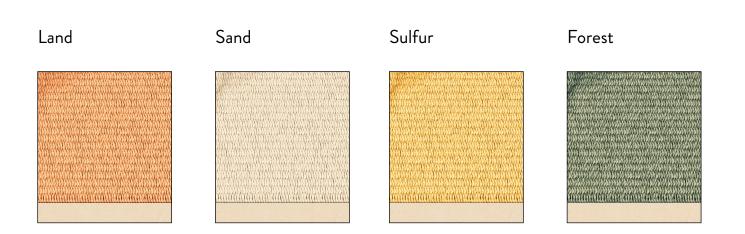

### **FIBBERS**

Rug in 100% jute with edge finished . Available in 4 colors, custom colors and measurements on request. Thickness: 8 mm

This carpet was born from the philosophy of using outdoor space as if it were a space of nature, the colors and textures of this carpet want to recall finishes and textures from the natural world of our planet.

#### Colors