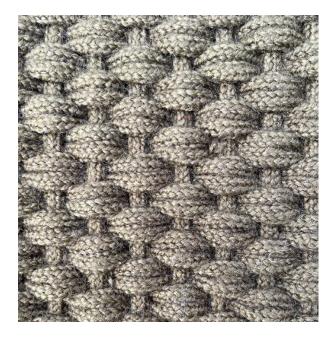

### ROOTS

Rug in 100% polypropilene with edge finished . Available in 4 colors, custom colors and measurements on request. Thickness: 8 mm

This design comes from the natural texture present in nature, from the branches of a tree to the intertwining of the roots of any plant.